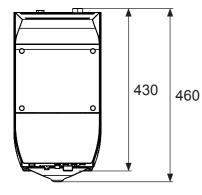

### Melitta Cafina XT180 with glass jug

Dimensions (W x D x H): 230 x 420 x 470 mm Weight: Approx. 9.6 kg

Water tank capacity: 2.01

Hourly output: 125 cups (125 ml per cup) 15 cups/6.5 minutes Immediate output: