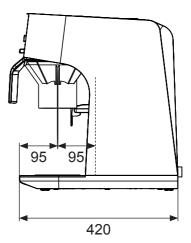

### Melitta Cafina XT180 for insulated jug

Dimensions (W x D x H): 230 x 420 x 635 mm Weight: Approx. 11.5 kg

Water tank capacity: 2.01

Hourly output: 125 cups (125 ml per cup) 15 cups/6.5 minutes Immediate output:

### Melitta Cafina XT180 with glass jug

Dimensions (W x D x H): 230 x 420 x 470 mm Weight: Approx. 9.6 kg

Water tank capacity: 2.01

Hourly output: 125 cups (125 ml per cup) 15 cups/6.5 minutes Immediate output: