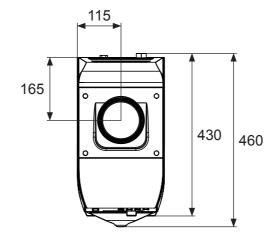

### Melitta Cafina XT180 for insulated jug

Dimensions (W x D x H): 230 x 420 x 635 mm Weight: Approx. 11.5 kg

Water tank capacity: 2.01

Hourly output: 125 cups (125 ml per cup) 15 cups/6.5 minutes Immediate output:

### Melitta Cafina XT180 with glass jug

Dimensions (W x D x H): 230 x 420 x 470 mm Weight: Approx. 9.6 kg

Water tank capacity: 2.01

Hourly output: 125 cups (125 ml per cup) 15 cups/6.5 minutes Immediate output: