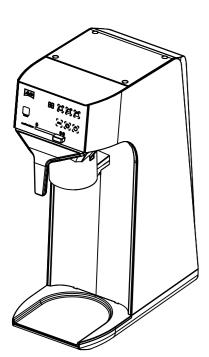

# Melitta® Cafina® XT180 T

Required clearance above machine at least 300 mm

Distance to wall at least 50 mm