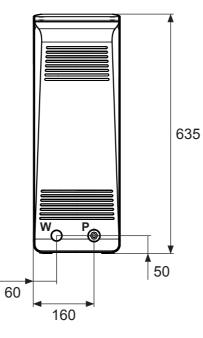

Mains connection (P): 1.8 m mains cable with shock-proof mains plug

### Machine with water connection (W):

G 3/4" outer thread Fresh water connection:

At least 0.25 MPa (2.5 bar) Fresh water pressure:

at approx. 2 l/min, a pressure reducer is required for static pressures higher than

0.6 MPa (6 bar)