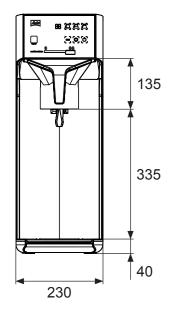

### Melitta Cafina XT180 for insulated jug

Dimensions (W x D x H): 230 x 420 x 635 mm Weight: Approx. 11.5 kg

Water tank capacity: 2.01

Hourly output: 125 cups (125 ml per cup) 15 cups/6.5 minutes Immediate output: