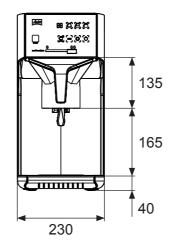

### Melitta Cafina XT180 for insulated jug

Dimensions (W x D x H): 230 x 420 x 635 mm Weight: Approx. 11.5 kg

Water tank capacity: 2.01

Hourly output: 125 cups (125 ml per cup) 15 cups/6.5 minutes Immediate output:

### Melitta Cafina XT180 with glass jug

Dimensions (W x D x H): 230 x 420 x 470 mm Weight: Approx. 9.6 kg

Water tank capacity: 2.01

Hourly output: 125 cups (125 ml per cup) 15 cups/6.5 minutes Immediate output: