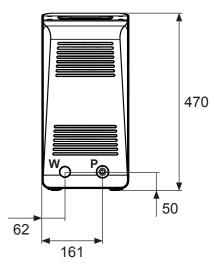

Mains connection (P): 1.8 m mains cable with shock-proof mains plug

### Machine with water connection (W):

G 3/4" outer thread Fresh water connection:

At least 0.25 MPa (2.5 bar) Fresh water pressure:

at approx. 2 l/min, a pressure reducer is required for static pressures higher than

0.6 MPa (6 bar)

0.6 MPa (6 bar)

02/2017 Date: Page: 1/1

Subject to changes. Property of Melitta. Reproduction prohibited.

Melitta<sup>®</sup> Cafina<sup>®</sup> XT180 Dimension and datasheet