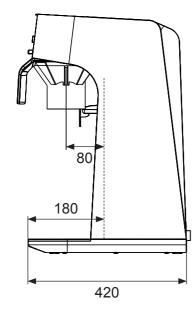

### Melitta Cafina XT180 for insulated jug

Dimensions (W x D x H): 230 x 420 x 635 mm Weight: Approx. 11.5 kg

Water tank capacity: 2.01

Hourly output: 125 cups (125 ml per cup) 15 cups/6.5 minutes Immediate output: