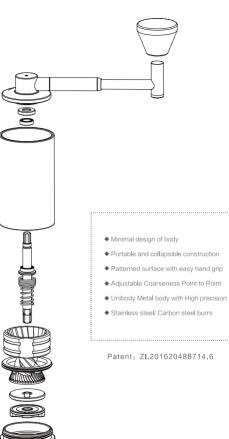

# CHESTNUT TIMEMORE CHESTNUT NANO SERIES COFFEE GRINDER User's Manual

Patent: ZI.201620488714.6

**BODY**: Aluminum Alloy 6063

CONTAINER: Aluminum Alloy 6063

HANDLE: Austenitic stainless steel 17Cr18Ni9

CENTRAL AXLE: Austenitic stainless steel 17Cr18Ni9

BURRS: Martensitic stainless steel 20Cr13 (Nano)

Free cutting structure steel 11SMnPb37 (NanoS)