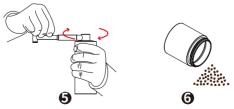

# **Troubleshooting**

- Q: Why is the scale of the adjuster too loose to adjust the coarseness?
  - A: Because the spring or the burrs get stuck. Try to hold the body and shake the handle slightly till you hear a click, which means the spring or burrs are loose. If not, try to unscrew the lid above the bearing and take the whole burr set out.

    Clean the burr sets and install them

We won't take responsibility if customers are against these notifications above.