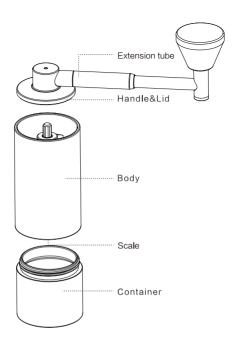

# How to Grind

Pull out the container. Set up coarseness by turning the scale at the bottom of the body.

Fasten Body with the container. Then open the lid and pour coffee beans inside from the top of the grinder (less than 15g).

Hold the body and rotate the handle.

Pull out the container and pour the ground coffee after grind is finished.