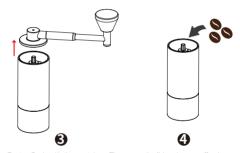

# How to Grind

Pull out the container. Set up coarseness by turning the scale at the bottom of the body.

Fasten Body with the container. Then open the lid and pour coffee beans inside from the top of the grinder (less than 15g).

Hold the body and rotate the handle.

Pull out the container and pour the ground coffee after grind is finished.