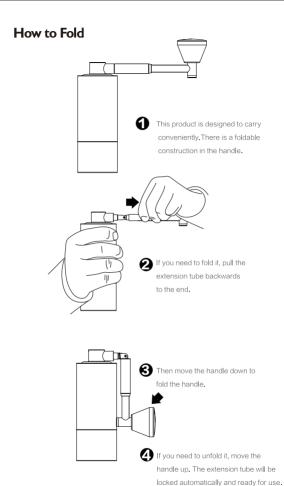

# CHESTNUT TIMEMORE CHESTNUT NANO SERIES COFFEE GRINDER User's Manual



Patent: ZI.201620488714.6



**BODY**: Aluminum Alloy 6063

CONTAINER: Aluminum Alloy 6063

HANDLE: Austenitic stainless steel 17Cr18Ni9

CENTRAL AXLE: Austenitic stainless steel 17Cr18Ni9

BURRS: Martensitic stainless steel 20Cr13 (Nano)

Free cutting structure steel 11SMnPb37 (NanoS)



# How to Grind



Pull out the container. Set up coarseness by turning the scale at the bottom of the body.



Fasten Body with the container. Then open the lid and pour coffee beans inside from the top of the grinder (less than 15g).



Hold the body and rotate the handle.

Pull out the container and pour the ground coffee after grind is finished.

# How to Adjust



- Rotate clocewise for Finer grinding.
   Rotate anti-clocewise for coarser grinding.
- ◆ Rotate clockwise to the end, this position is called START POINT.
- You can refer to the start point to adjust the Coarseness which you prefer.

POUR OVER 18-24Clicks
FRENCH
PRESS 25-27Clicks

- ◆ The table above is for your reference only.
- DO NOT try to grind coffee beans at the finest 0–6 clicks to protect the Burr sharpness.
- ◆ C