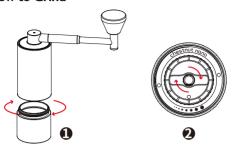

# How to Grind

Pull out the container. Set up coarseness by turning the scale at the bottom of the body.

Fasten Body with the container. Then open the lid and pour coffee beans inside from the top of the grinder (less than 15g).

Hold the body and rotate the handle.

Pull out the container and pour the ground coffee after grind is finished.

# How to Adjust

- Rotate clocewise for Finer grinding.
   Rotate anti-clocewise for coarser grinding.
- ◆ Rotate clockwise to the end, this position is called START POINT.
- You can refer to the start point to adjust the Coarseness which you prefer.