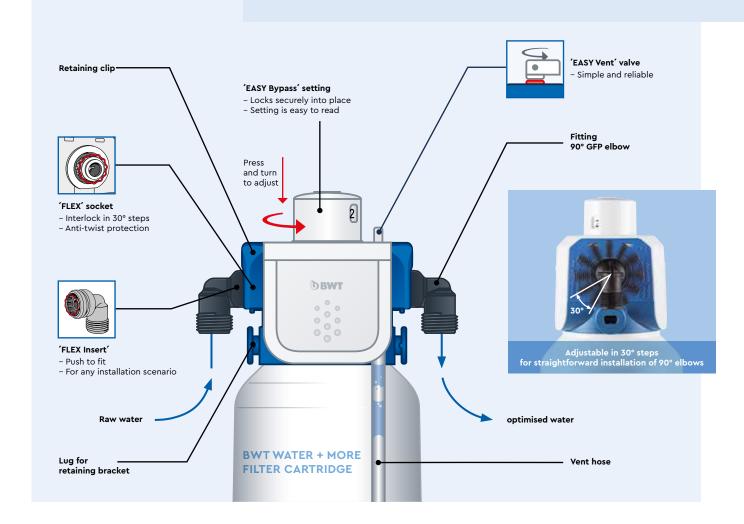

### FILTER HEAD WITH VERSATILE CONNECTION TECHNOLOGY

The new BWT besthead FLEX filter head fits all BWT water+more filter cartridges, making it very simple to optimise water at the point of use. The filter head's user-friendly venting is extraordinarily simple to operate, while the bypass control that snaps into place ensures the right setting is made. With its one-of-a-kind FLEX Insert interface, no tools are required to integrate water filters with matching connecting hoses into existing supply line systems. FLEX Insert attachments in various formats can be used, thanks to the socket that is adjustable in 30° steps. This ensures the space-saving installation of filters and safe supply line routing with no kinks. BWT besthead FLEX features two DVGW-compliant backflow prevention devices. These stop water from flowing back into the drinking water pipeline or filter cartridge while also preventing any accidental leaks. Both the filter head and its accessories are pressure-resistant and safe. Made from food-grade materials, they can be utilised in any drinking water system worldwide.

#### **OPERATING CONDITIONS**

Inlet pressure: 2–8 bar Water temperature: 4–30 °C Ambient temperature: 4–40 °C

BWT besthead FLEX filter head with a wide choice of connection options to ensure simple, space-saving installation of BWT water+more filter cartridges.