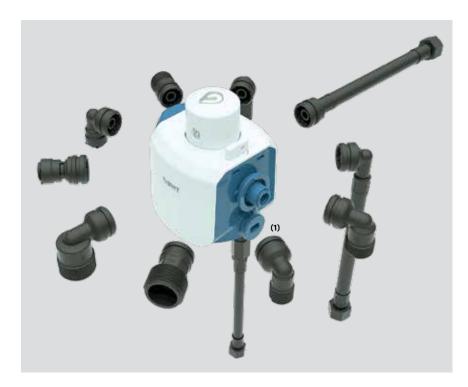

 $^{(1)}$  Supplied with 2x 90° elbow fittings, FLEX Insert with 3/8" ext. thread made from GFP. Subject to change.

#### **ACCESSORIES**

|                                                                                                                                                                                                                                                                                                                           | Order number |
|---------------------------------------------------------------------------------------------------------------------------------------------------------------------------------------------------------------------------------------------------------------------------------------------------------------------------|--------------|
| Straight fitting                                                                                                                                                                                                                                                                                                          |              |
| Straight fitting, FLEX Insert with 3/8" ext. thread made from GFP                                                                                                                                                                                                                                                         | FS00Z21A00   |
| Straight fitting, FLEX Insert with ½" ext. thread made from GFP                                                                                                                                                                                                                                                           | FS00Z22A00   |
| Straight fitting, FLEX Insert with ¾" ext. thread made from GFP                                                                                                                                                                                                                                                           | FS00Z23A00   |
| Straight fitting, FLEX Insert with 8 mm John Guest connector made from GFP                                                                                                                                                                                                                                                | FS00Z24A00   |
| Straight fitting, FLEX Insert with 3/8" John Guest connector made from GFP                                                                                                                                                                                                                                                | FS00Z25A00   |
| 90° elbow fittings                                                                                                                                                                                                                                                                                                        |              |
| 90° elbow fitting, FLEX Insert with ¾" ext. thread made from GFP                                                                                                                                                                                                                                                          | FS00Z26A00   |
| 90° elbow fitting, FLEX Insert with ½" ext. thread made from GFP                                                                                                                                                                                                                                                          | FS00Z27A00   |
| 90° elbow fitting, FLEX Insert with ¾" ext. thread made from GFP                                                                                                                                                                                                                                                          | FS00Z28A00   |
| 90° elbow fitting, FLEX Insert with 6 mm John Guest connector made from GFP                                                                                                                                                                                                                                               | FS00Z41A00   |
| 90° elbow fitting, FLEX Insert with 8 mm John Guest connector made from GFP                                                                                                                                                                                                                                               | FS00Z29A00   |
| 90° elbow fitting, FLEX Insert with ¼ mm John Guest connector made from GFP                                                                                                                                                                                                                                               | FS00Z42A00   |
| Connecting hoses with straight connection                                                                                                                                                                                                                                                                                 |              |
| Connecting hose DN 8, 1.5 m, straight FLEX Insert made from GFP, union nut with 3%" int. thread                                                                                                                                                                                                                           | FS00Z36A00   |
| Connecting hose DN 8, 1.5 m, straight FLEX Insert made from GFP, union nut with ½" int. thread                                                                                                                                                                                                                            | FS00Z37A00   |
| Connecting hose DN 8, 1.5 m, straight FLEX Insert made from GFP, union nut with ¾" int. thread                                                                                                                                                                                                                            | FS00Z38A00   |
| Connecting hose DN 8, 1.5 m, straight FLEX Insert made from GFP, 90° elbow with ¾" int. thread                                                                                                                                                                                                                            | 125252207    |
| Connecting hoses with 90° connection                                                                                                                                                                                                                                                                                      |              |
| Connecting hose DN 8, 1.5 m, 90° elbow FLEX Insert made from GFP, union nut with ¾" int. thread                                                                                                                                                                                                                           | FS00Z32A00   |
| Connecting hose DN 8, 1.5 m, 90° elbow FLEX Insert made from GFP, union nut with ½" int. thread                                                                                                                                                                                                                           | FS00Z33A00   |
| Connecting hose DN 8, 1.5 m, 90° elbow FLEX Insert made from GFP, union nut with ¾" int. thread                                                                                                                                                                                                                           | FS00Z34A00   |
| Connecting hose DN 8, 1.5 m, with ball valve, 90° elbow FLEX Insert made from GFP, union nut with ¾" int. thread                                                                                                                                                                                                          | FS00Z35A00   |
| Connectors                                                                                                                                                                                                                                                                                                                |              |
| Tee, 2x FLEX Connector, 1x FLEX Insert, made from GFP                                                                                                                                                                                                                                                                     | FS00Z40A00   |
| Mounting brackets                                                                                                                                                                                                                                                                                                         |              |
| Retaining bracket for under-sink mounting                                                                                                                                                                                                                                                                                 | FS00Y66A00   |
| Extension to retaining bracket for wall-mounting 2XL size filter cartridges                                                                                                                                                                                                                                               | FS00Y73A00   |
| BWT besthead FLEX – Set 1                                                                                                                                                                                                                                                                                                 |              |
| - BWT besthead FLEX with 2x 90° elbow fittings, FLEX Insert with ¾" ext. thread made from GFP - Connecting hose DN 8, 1.5 m, with ball valve, 90° elbow FLEX Insert made from GFP, union nut with ¾" int. thread - Straight fitting, FLEX Insert with ¾" ext. thread made from GFP - Reduction FM ¾" x M ¾" made from GFP | FS00Z39A00   |