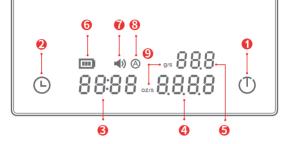

Long Press for 1 second to reset timer

Long Press for 5 seconds to turn on/off the beep

Press 5 times in a row to turn on/off Auto Timer mode

- Timing: Shows time up to 59m 59s
- Weight: Shows weight up to 2kg
- Flow rate: Record the speed of flow per second
- Battery indicator: Shows remaining power
- Sound indicator
- Auto timer indicator
- Unit indicator: To switch the unit between gram and ounce, quick press the power button 6 times after it's zeroed.
- PS: The operation label shows each function and description of each button.

Appuyez 5 fois de suite pour activer/désactiver le mode minuterie automatique

- Heure: affiche l'heure jusqu'à 59 min 59 sec
- A Poids : indique le poids jusqu'à 2 kg
- Zone de débit: Enregistrez le débit, la plage maximale est de 99,9 g / s
- 6 Indicateur de batterie : indique la puissance restante
- Indicateur sonore : indiquant que le bip est activé.
- Indicateur de minuterie automatique : indiquant qu'il est en mode minuterie automatique.
- Indicateur d'unité: Pour changer l'unité de l'appareil de gramme à once, appuyez 6 fois sur le bouton d'alimentation.
- PS: L'étiquette de fonctionnement indique chaque fonction et la description de chaque bouton.
  Il peut être retiré une fois que vous vous êtes familiarisé avec les opérations.

- Timer: Die maximale Betriebszeit des Timers beträgt 59m:59s.
- Tragkraft: Die maximale Tragkraft beträgt 2 kg.
  Der Messbereich wird in 0,1g-Schritten angezeigt.
- Durchflussbereich: Zeichnen Sie die Durchflussrate auf, der maximale Bereich beträgt 99,9 g / s
- 6 Anzeige für Batteriestatus: Zeigt die verbleibende Akkukapazität an.
- Anzeige für Ton
- Anzeige für Auto-Timer
- Einheiten indikator: Um zwischen den Einheiten Gramm und Unze zu wechseln, drücken Sie bitte sechs Mal den An-/Ausschalter

#### 各部の名称と機能について

本体は2つのタッチボタンを備えたミニマルなデザインです。

① 電源/テア(風袋引き)ボタン:長押し→電源オン

短く押す → テア(風袋引き) 長押し → 電源オフ

タイマーボタン:

短く押す → スタート / 一時停止

- 1秒長押し → リセット
- 5 秒長押し → 诵知音オン / オフ
- 5回連続で押す → オートタイマーモードオン / オフ
- 時間表示:最長59分59秒まで
- 4 重量表示: 最大2kgまで
- 5 流速: 流湯スピード(最大99.9g/秒)
- ⑥ バッテリーインジケーター:電池の残量を表示します
- ずサウンドインジケータ・通知音がオンになっていることを示します。
- オートタイマーモードインジケーター:オートタイマーモードが開始します。
- 単位インジケーター:単位をグラムとオンスで切り替えるには、電源ボタンを 6回押してください。