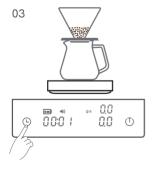

To activate Auto Timer mode, quick press TIMER button for 5 times in a row until you hear the beep. When the Auto Timer Mode is activated, the auto timer indicator will light up.

Place brewing equipment on the scale and add the ground coffee. Quick press the timer button once and the display will start counting down from 3.

After counting down, the time will display [--:--] while weight will display [0.0]. When you start pouring water, the scale will detect the flow and automatically start the timer function.

Noted: only if it records more than 40s, the timer will stop automatically.