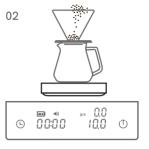

#### **Auto Timer Mode**

When Auto Timer Mode is on, the timer will automatically get started if it detects the start of the flow. Follow the steps below to activate and use the auto timer mode. Please switch to Auto Timer mode after Normal mode.

To activate Auto Timer mode, quick press TIMER button for 5 times in a row until you hear the beep. When the Auto Timer Mode is activated, the auto timer indicator will light up.

Place brewing equipment on the scale and add the ground coffee. Quick press the timer button once and the display will start counting down from 3.

After counting down, the time will display [--:--] while weight will display [0.0]. When you start pouring water, the scale will detect the flow and automatically start the timer function.

Noted: only if it records more than 40s, the timer will stop automatically.

If you place the brewing equipment back on the scale after a short break, quick press the timer button to continue recording the time and weight. Quick press the timer button again to stop. Long press the timer button to clear the display and start a new pour over.