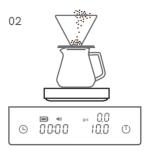

#### How to use

Below are suggested steps for your reference only

Turn on the scale. Insert paper filter and rinse it with hot water. Discard the used water. Quick press the tare button.

Put ground coffee with desired weight into the filter. Quick press the Tare button again.

Quick press the timer button and start your pour-over. Timer will help control blooming and brewing. Now let's pour water to brew coffee.

Once the brewing is completed, quick press timer button to pause timing.