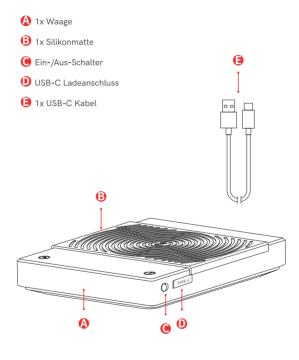

## Package included & Product functions

The base is a Minimal design with 2 touch buttons

Power/Tare Button: Press to power on

Quick press to tare

Long press to power off

7 Timer Button: Quick press to start/pause timing

Long Press for 1 second to reset timer

Long Press for 5 seconds to turn on/off the beep

Press 5 times in a row to turn on/off Auto Timer mode

- Timing: Shows time up to 59m 59s
- Weight: Shows weight up to 2kg
- Flow rate: Record the speed of flow per second
- Battery indicator: Shows remaining power
- Sound indicator
- Auto timer indicator
- Unit indicator: To switch the unit between gram and ounce, quick press the power button 6 times after it's zeroed.
- PS: The operation label shows each function and description of each button.

  It can be removed after you are familiar with the operations.