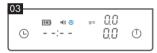

Long Press for 1 second to reset timer

Long Press for 5 seconds to turn on/off the beep

Press 5 times in a row to turn on/off Auto Timer mode

- Timing: Shows time up to 59m 59s
- Weight: Shows weight up to 2kg
- Flow rate: Record the speed of flow per second
- Battery indicator: Shows remaining power
- Sound indicator
- Auto timer indicator
- Unit indicator: To switch the unit between gram and ounce, quick press the power button 6 times after it's zeroed.
- PS: The operation label shows each function and description of each button.