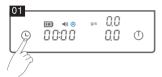

To activate Auto Timer mode, quick press TIMER button for 5 times in a row until you hear the beep. When the Auto Timer Mode is activated, the auto timer indicator will light up.

Place brewing equipment on the scale and add the ground coffee. Quick press the timer button once and the display will start counting down from 3.

After counting down, the time will display [--:--] while weight will display [0.0]. When you start pouring water, the scale will detect the flow and automatically start the timer function.

Noted: only if it records more than 40s, the timer will stop automatically.

© 3 ①

Pour activer le Mode Minuterie Automatique, appuyez rapidement sur le bouton MINUTRIE 5 fois de suite jusqu'à ce que vous entendiez le bip. Lorsque le mode minuterie automatique est activé, l'indicateur de minuterie automatique s'allume. Placez l'équipement d'infusion sur la balance et ajoutez le café moulu. Appuyez rapidement une fois sur le bouton de la minuterie et l'affichage commencera à décompter à partir de 3.