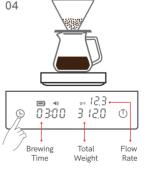

Quick press the timer button and start your pour-over. Timer will help control blooming and brewing. Now let's pour water to brew coffee.

Once the brewing is completed, quick press timer button to pause timing.

If you place the brewing equipment back on the scale after a short break, quick press the timer button to continue recording the time and weight. Quick press the timer button again to stop. Long press the timer button to clear the display and start a new pour over.