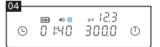

Quick press the timer button and start your pour-over. Timer will help control blooming and brewing. Now let's pour water to brew coffee.

Once the brewing is completed, quick press timer button to pause timing.

Geben Sie den gemahlenen Kaffee in den Filter bis das gewünschte Gewicht auf dem Display der Waage angezeigt wird.

Drücken Sie die Timer-Taste und beginnen Sie mit dem Aufbrühen.

Nachdem der Brühvorgang abgeschlossen ist, stoppen Sie den Timer. Die Waage zeigt nun die Brühzeit und das Gesamtgewicht des Brühvorgangs an.

タイマーボタンを短く押し、注湯を始めます。タイマーは、蒸らし時間やお湯を注ぐ時間をより適切に制御するのに役立ちます。

抽出が終了したら、タイマーボタンを 短く押してタイマーを一時停止します。 パネルには抽出データが表示されます。