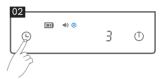

#### 各部の名称と機能について

本体は2つのタッチボタンを備えたミニマルなデザインです。

① 電源/テア(風袋引き)ボタン:長押し→電源オン

短く押す → テア(風袋引き) 長押し → 電源オフ

タイマーボタン:

短く押す → スタート / 一時停止

- 1秒長押し → リセット
- 5 秒長押し → 诵知音オン / オフ
- 5回連続で押す → オートタイマーモードオン / オフ
- 時間表示:最長59分59秒まで
- 4 重量表示: 最大2kgまで
- 5 流速: 流湯スピード(最大99.9g/秒)
- ⑥ バッテリーインジケーター:電池の残量を表示します
- ずサウンドインジケータ・通知音がオンになっていることを示します。
- オートタイマーモードインジケーター:オートタイマーモードが開始します。
- 単位インジケーター:単位をグラムとオンスで切り替えるには、電源ボタンを 6回押してください。