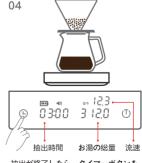

## TIMEMOREスケールを使用した正確なポアオーバーの方法

お薦の手順

スケールの電源を入れます。抽出器具を スケールの上に乗せ、ペーパーフィルタ ーをドリッパーにセットします。(おり みの場合は)お湯でフィルターをリンス してください。リンスしたお湯を捨て、 器具を再度セットします。デア(ゼロ合 わせ)ボタンを押します。

お好みの量の挽き豆をフィルターに入れます。粉の量はディスプレイに表示されます。再度テアボタンを押します。

タイマーボタンを短く押し、注湯を始めます。タイマーは、蒸らし時間やお湯を注ぐ時間をより適切に制御するのに役立ちます。

抽出が終了したら、タイマーボタンを 短く押してタイマーを一時停止します。 パネルには抽出データが表示されます。

カウントダウンが終了すると、時間は [-: -]と表示され、重量は[0.0]と表示され 、抽出を開始できます。お湯を注ぐとスケールが重さを感知し、タイマーがスタート します。(タイマーが40秒を超えると、計 測データが有効になります。)

スケールの上に抽出器具をセットし、挽き 豆をフィルターに入れます。タイマーボタ ンを短く押します。「3、2、1」とカウ ントダウンが表示されます。

抽出器具をスケールから取り除くと、タイマーが止まり、ディスプレイには抽出時間と注湯量が表示されます。追加で抽出したい場合は、抽出器具をスケールの上に戻しタイマーボタンを短く押すとタイマーと重量表示が再開します。再びタイマーボタンを短く押すとタイマーは止まります。タイマーボタンを長押しするとディスプレイがクリアーされ、次の抽出が行えます。