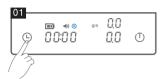

#### 各部の名称と機能について

本体は2つのタッチボタンを備えたミニマルなデザインです。

① 電源/テア(風袋引き)ボタン:長押し→電源オン

短く押す → テア(風袋引き) 長押し → 電源オフ

タイマーボタン:

短く押す → スタート / 一時停止

- 1秒長押し → リセット
- 5 秒長押し → 诵知音オン / オフ
- 5回連続で押す → オートタイマーモードオン / オフ
- 時間表示:最長59分59秒まで
- 4 重量表示: 最大2kgまで
- 5 流速: 流湯スピード(最大99.9g/秒)
- ⑥ バッテリーインジケーター:電池の残量を表示します
- ずサウンドインジケータ・通知音がオンになっていることを示します。
- オートタイマーモードインジケーター:オートタイマーモードが開始します。
- 単位インジケーター:単位をグラムとオンスで切り替えるには、電源ボタンを 6回押してください。

新品の状態では、各機能説明が書かれたステッカーがパネルに付いています。 操作に慣れたら剥がして頂くことが出来ます。