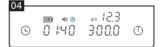

To activate Auto Timer mode, quick press TIMER button for 5 times in a row until you hear the beep. When the Auto Timer Mode is activated, the auto timer indicator will light up.

Place brewing equipment on the scale and add the ground coffee. Quick press the timer button once and the display will start counting down from 3.

After counting down, the time will display [--:--] while weight will display [0.0]. When you start pouring water, the scale will detect the flow and automatically start the timer function.

Noted: only if it records more than 40s, the timer will stop automatically.

© 3 ①

Pour activer le Mode Minuterie Automatique, appuyez rapidement sur le bouton MINUTRIE 5 fois de suite jusqu'à ce que vous entendiez le bip. Lorsque le mode minuterie automatique est activé, l'indicateur de minuterie automatique s'allume. Placez l'équipement d'infusion sur la balance et ajoutez le café moulu. Appuyez rapidement une fois sur le bouton de la minuterie et l'affichage commencera à décompter à partir de 3.

Le temps et le poids cesseront de changer

Après le compte à rebours, le temps affichera [--:--] tandis que le poids affichera [0.0]. Lorsque vous commencez à verser de l'eau, l'appareil détecte le débit et démarre automatiquement la fonction de minuterie.
Uniquement lorsque le temps d'infusion