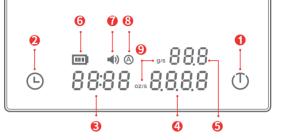

## Package included & Product functions

The base is a Minimal design with 2 touch buttons

Power/Tare Button: Press to power on

Quick press to tare

Long press to power off

7 Timer Button: Quick press to start/pause timing

Long Press for 1 second to reset timer

Long Press for 5 seconds to turn on/off the beep

Press 5 times in a row to turn on/off Auto Timer mode

- Timing: Shows time up to 59m 59s
- Weight: Shows weight up to 2kg
- Flow rate: Record the speed of flow per second
- Battery indicator: Shows remaining power
- Sound indicator
- Auto timer indicator
- Unit indicator: To switch the unit between gram and ounce, quick press the power button 6 times after it's zeroed.
- PS: The operation label shows each function and description of each button.

  It can be removed after you are familiar with the operations.