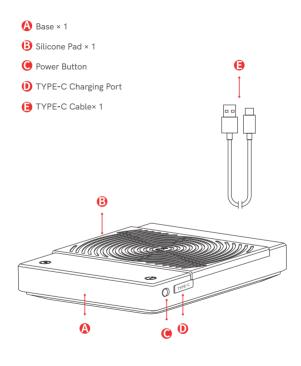

## Package included & Product functions

The base is a Minimal design with 2 touch buttons

Power/Tare Button: Press to power on

Quick press to tare

Long press to power off

7 Timer Button: Quick press to start/pause timing

Long Press for 1 second to reset timer

Long Press for 5 seconds to turn on/off the beep

Press 5 times in a row to turn on/off Auto Timer mode

- Timing: Shows time up to 59m 59s
- Weight: Shows weight up to 2kg
- Flow rate: Record the speed of flow per second
- Battery indicator: Shows remaining power
- Sound indicator
- Auto timer indicator
- Unit indicator: To switch the unit between gram and ounce, quick press the power button 6 times after it's zeroed.
- PS: The operation label shows each function and description of each button.

  It can be removed after you are familiar with the operations.

## Specification

- 01. Product Name: TIMEMORE BLACK MIRROR Basic 2 Coffee Weighing Platform
- 02. Measure range: 0.5g-2000g 0.02oz-70.00oz
- 03. Storage temperature: -10 ℃ to 55 ℃
- 04. Use temperature: Surface -10 °C to 60 °C With silicone pad : -20 °C to 100 °C
- Touch Button: capacitive buttons ( please gently touch it for any operation. Avoid pressing buttons too hard.)
- 06. Assistive Indicator: Built-in beeper sound
- 07. Battery: Built-in 1600mAh Lithium-ion rechargeable battery Voltage: 3.7V Voltage range: 3.4V - 4.25V
- Charge: 5V DC/1A with TYPE-C cable Built-in Smart system to control battery charge. An adaptor is not included.

Type of adaptor: 220V AC / 110V AC

Output: 5V/1A