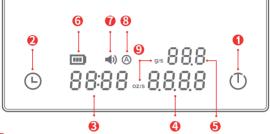

## Package included & Product functions

The base is a Minimal design with 2 touch buttons

Power/Tare Button: Press to power on

Quick press to tare

Long press to power off

7 Timer Button: Quick press to start/pause timing

Long Press for 1 second to reset timer

Long Press for 5 seconds to turn on/off the beep

Press 5 times in a row to turn on/off Auto Timer mode

- Timing: Shows time up to 59m 59s
- Weight: Shows weight up to 2kg
- Flow rate: Record the speed of flow per second
- Battery indicator: Shows remaining power
- Sound indicator
- Auto timer indicator
- Unit indicator: To switch the unit between gram and ounce, quick press the power button 6 times after it's zeroed.
- PS: The operation label shows each function and description of each button.

  It can be removed after you are familiar with the operations.