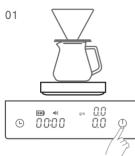

#### How to use

Below are suggested steps for your reference only

Turn on the scale. Insert paper filter and rinse it with hot water. Discard the used water. Quick press the tare button.

Put ground coffee with desired weight into the filter. Quick press the Tare button again.

Quick press the timer button and start your pour-over. Timer will help control blooming and brewing. Now let's pour water to brew coffee.

Once the brewing is completed, quick press timer button to pause timing.