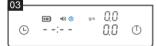

After counting down, the time will display [--:--] while weight will display [0.0]. When you start pouring water, the scale will detect the flow and automatically start the timer function.

Noted: only if it records more than 40s, the timer will stop automatically.

Le temps et le poids cesseront de changer

Après le compte à rebours, le temps affichera [--:--] tandis que le poids affichera [0.0]. Lorsque vous commencez à verser de l'eau, l'appareil détecte le débit et démarre automatiquement la fonction de minuterie.
Uniquement lorsque le temps d'infusion

Uniquement lorsque le temps d'infusion est supérieur à 40 secondes.

automatiquement lorsque l'équipement d'infusion est retiré de la balance L'affichage LED indiquera l'heure et le poids de l'infusion. Si vous remettez l'équipement de brassage sur la plate-forme après une courte pause, appuyez rapidement sur le bouton de la minuterie pour continuer à enregistrer l'heure et le poids. Appuyez à nouveau rapidement sur le bouton de la minuterie pour arrêter. Appuyez sur le bouton de la minuterie et maintenez-le enfoncé pour effacer l'affichaee et commencer un

カウントダウンが終了すると、時間は [-: -]と表示され、重量は[0.0]と表示され 、抽出を開始できます。お湯を注ぐとスケールが重さを感知し、タイマーがスタート します。(タイマーが40秒を超えると、計 測データが有効になります。)

スケールの上に抽出器具をセットし、挽き 豆をフィルターに入れます。タイマーボタ ンを短く押します。「3、2、1」とカウ ントダウンが表示されます。

抽出器具をスケールから取り除くと、タイマーが止まり、ディスプレイには抽出時間と注湯量が表示されます。追加で抽出したい場合は、抽出器具をスケールの上に戻しタイマーボタンを短く押すとタイマーと重量表示が再開します。再びタイマーボタンを短く押すとタイマーは止まります。タイマーボタンを長押しするとディスプレイがクリアーされ、次の抽出が行えます。