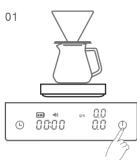

#### How to use

Below are suggested steps for your reference only

Turn on the scale. Insert paper filter and rinse it with hot water. Discard the used water. Quick press the tare button.

Put ground coffee with desired weight into the filter. Quick press the Tare button again.

Quick press the timer button and start your pour-over. Timer will help control blooming and brewing. Now let's pour water to brew coffee.

Once the brewing is completed, quick press timer button to pause timing.

## Präzise Pour Over-Zubereitung mit Ihrer Timemore Waage

Vorgeschlagene Schritte für die Pour Over-Zubereitung. Die Ergebnisse können variieren.

Schatten Sie die Waage ein. Platzieren Sie das Brühequipment auf der Waage. Setzen Sie einen Papierfitter in den Dripper ein. Spülen Sie den Filter mit heißem Wasser aus. Schütten Sie das zum Spülen verwendete Wasser in Ihren Spülbeckenausguss und platzieren Sie das Brühequipment erneut auf der Waage. Drücken Sie die Tare-Taste.

Geben Sie den gemahlenen Kaffee in den Filter bis das gewünschte Gewicht auf dem Display der Waage angezeigt wird.

Drücken Sie die Timer-Taste und beginnen Sie mit dem Aufbrühen.

Nachdem der Brühvorgang abgeschlossen ist, stoppen Sie den Timer. Die Waage zeigt nun die Brühzeit und das Gesamtgewicht des Brühvorgangs an.