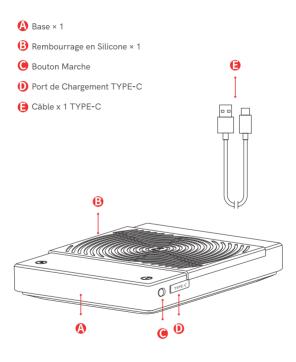

## Package included & Product functions

The base is a Minimal design with 2 touch buttons

Power/Tare Button: Press to power on

Quick press to tare

Long press to power off

7 Timer Button: Quick press to start/pause timing

Long Press for 1 second to reset timer

Long Press for 5 seconds to turn on/off the beep

Press 5 times in a row to turn on/off Auto Timer mode

- Timing: Shows time up to 59m 59s
- Weight: Shows weight up to 2kg
- Flow rate: Record the speed of flow per second
- Battery indicator: Shows remaining power
- Sound indicator
- Auto timer indicator
- Unit indicator: To switch the unit between gram and ounce, quick press the power button 6 times after it's zeroed.
- PS: The operation label shows each function and description of each button.

  It can be removed after you are familiar with the operations.