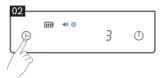

After counting down, the time will display [--:--] while weight will display [0.0]. When you start pouring water, the scale will detect the flow and automatically start the timer function.

Noted: only if it records more than 40s, the timer will stop automatically.

If you place the brewing equipment back on the scale after a short break, quick press the timer button to continue recording the time and weight. Quick press the timer button again to stop. Long press the timer button to clear the display and start a new pour over.