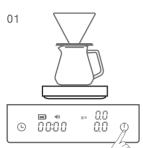

#### How to use

Below are suggested steps for your reference only

Turn on the scale. Insert paper filter and rinse it with hot water. Discard the used water. Quick press the tare button.

Put ground coffee with desired weight into the filter. Quick press the Tare button again.

Quick press the timer button and start your pour-over. Timer will help control blooming and brewing. Now let's pour water to brew coffee.

Once the brewing is completed, quick press timer button to pause timing.