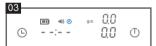

#### オートタイマーモード

オートタイマーモードでは、お湯を注ぐとスケールが重さを感知し、タイマーが自動的 にスタートします。以下の手順に従って、オートタイマーモードを使用してください。 「ノーマルモード」から「オートタイマーモード」に切り替える必要があります。

オートタイマーモードのオン/オフは、タイマーボタンを通知音が鳴るまで複数回(5回)押して行います。オートタイマーモードがオンになると、「A」の文字がディスプレイに表示されます。

カウントダウンが終了すると、時間は [-: -]と表示され、重量は[0.0]と表示され 、抽出を開始できます。お湯を注ぐとスケールが重さを感知し、タイマーがスタート します。(タイマーが40秒を超えると、計 測データが有効になります。)

スケールの上に抽出器具をセットし、挽き 豆をフィルターに入れます。タイマーボタ ンを短く押します。「3、2、1」とカウ ントダウンが表示されます。

抽出器具をスケールから取り除くと、タイマーが止まり、ディスプレイには抽出時間と注湯量が表示されます。追加で抽出したい場合は、抽出器具をスケールの上に戻しタイマーボタンを短く押すとタイマーと重量表示が再開します。再びタイマーボタンを短く押すとタイマーは止まります。タイマーボタンを長押しするとディスプレイがクリアーされ、次の抽出が行えます。