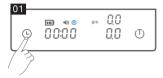

To activate Auto Timer mode, quick press TIMER button for 5 times in a row until you hear the beep. When the Auto Timer Mode is activated, the auto timer indicator will light up.

Place brewing equipment on the scale and add the ground coffee. Quick press the timer button once and the display will start counting down from 3.

After counting down, the time will display [--:--] while weight will display [0.0]. When you start pouring water, the scale will detect the flow and automatically start the timer function.

Noted: only if it records more than 40s, the timer will stop automatically.