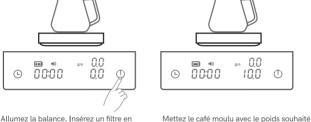

## Versez avec Précision avec votre Plateforme de Pesée du Café TIMEMORE

Étapes suggérées à titre de référence. Veuillez faire des ajustements selon vos propres préférences.

02

papier et rincez-le à l'eau chaude. Jetez l'eau utilisé pour ce rinçage. Appuyez sur le bouton tare.

dans le filtre. Appuvez à nouveau sur le houton Tare

Appuyez sur le bouton de la minuterie et commencez la verse. Le minuteur vous permettra de contrôler la pré-infusion et l'infusion. Versez ensuite de l'eau sur la monture pour préparer votre café.