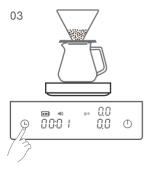

#### How to use

Below are suggested steps for your reference only

Turn on the scale. Insert paper filter and rinse it with hot water. Discard the used water. Quick press the tare button.

Put ground coffee with desired weight into the filter. Quick press the Tare button again.

Quick press the timer button and start your pour-over. Timer will help control blooming and brewing. Now let's pour water to brew coffee.

Once the brewing is completed, quick press timer button to pause timing.