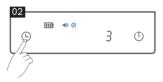

To activate Auto Timer mode, quick press TIMER button for 5 times in a row until you hear the beep. When the Auto Timer Mode is activated, the auto timer indicator will light up.

Place brewing equipment on the scale and add the ground coffee. Quick press the timer button once and the display will start counting down from 3.

© 3 ①

Pour activer le Mode Minuterie Automatique, appuyez rapidement sur le bouton MINUTRIE 5 fois de suite jusqu'à ce que vous entendiez le bip. Lorsque le mode minuterie automatique est activé, l'indicateur de minuterie automatique s'allume. Placez l'équipement d'infusion sur la balance et ajoutez le café moulu. Appuyez rapidement une fois sur le bouton de la minuterie et l'affichage commencera à décompter à partir de 3.

Bereiten Sie das Brühequipment vor und platzieren Sie es auf der Waage. Fügen Sie nun den Kaffee hinzu. Drücken Sie einmal kurz die Timer-Taste, um den 3-Sekunden-Countdown zu aktivieren.

Wenn Sie das Brühequipment von der Waage nehmen, stoppt der Timer und das Display zeigt die Zeit des Brühvorgangs und das Gewicht an. Wenn Sie das Brühequipment jetzt wieder auf der Waage platzieren, um mehr Wasser hinzuzufügen, drücken Sie kurz die Timer-Taste. Der Timer und die Gewichtsfunktion werden nun weiter ausgeführt. Um den Timer wieder zu stoppen, drücken Sie kurz die Timer-Taste. Halten Sie die Timer-Taste lange gedrückt, um die Anzeige für einen neuen Brühvorgang zurückzusetzen.

カウントダウンが終了すると、時間は [-: -]と表示され、重量は[0.0]と表示され 、抽出を開始できます。お湯を注ぐとスケールが重さを感知し、タイマーがスタート します。(タイマーが40秒を超えると、計 測データが有効になります。)

スケールの上に抽出器具をセットし、挽き 豆をフィルターに入れます。タイマーボタ ンを短く押します。「3、2、1」とカウ ントダウンが表示されます。

抽出器具をスケールから取り除くと、タイマーが止まり、ディスプレイには抽出時間と注湯量が表示されます。追加で抽出したい場合は、抽出器具をスケールの上に戻しタイマーボタンを短く押すとタイマーと重量表示が再開します。再びタイマーボタンを短く押すとタイマーは止まります。タイマーボタンを長押しするとディスプレイがクリアーされ、次の抽出が行えます。