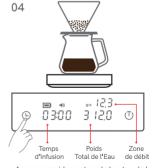

Le temps et le poids cesseront de changer

Après le compte à rebours, le temps affichera [--:--] tandis que le poids affichera [0.0]. Lorsque vous commencez à verser de l'eau, l'appareil détecte le débit et démarre automatiquement la fonction de minuterie.
Uniquement lorsque le temps d'infusion

Uniquement lorsque le temps d'infusion est supérieur à 40 secondes.

automatiquement lorsque l'équipement d'infusion est retiré de la balance L'affichage LED indiquera l'heure et le poids de l'infusion. Si vous remettez l'équipement de brassage sur la plate-forme après une courte pause, appuyez rapidement sur le bouton de la minuterie pour continuer à enregistrer l'heure et le poids. Appuyez à nouveau rapidement sur le bouton de la minuterie pour arrêter. Appuyez sur le bouton de la minuterie et maintenez-le enfoncé pour effacer l'affichaee et commencer un