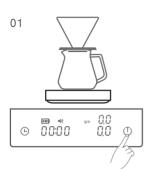

#### How to use

Below are suggested steps for your reference only

Turn on the scale. Insert paper filter and rinse it with hot water. Discard the used water. Quick press the tare button.

Put ground coffee with desired weight into the filter. Quick press the Tare button again.

Quick press the timer button and start your pour-over. Timer will help control blooming and brewing. Now let's pour water to brew coffee.

Once the brewing is completed, quick press timer button to pause timing.