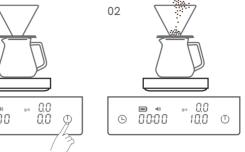

Quick press the timer button and start your pour-over. Timer will help control blooming and brewing. Now let's pour water to brew coffee.

Once the brewing is completed, quick press timer button to pause timing.