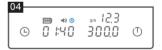

## Package included & Product functions

The base is a Minimal design with 2 touch buttons

Power/Tare Button: Press to power on

Quick press to tare

Long press to power off

7 Timer Button: Quick press to start/pause timing

Long Press for 1 second to reset timer

Long Press for 5 seconds to turn on/off the beep

Press 5 times in a row to turn on/off Auto Timer mode

- Timing: Shows time up to 59m 59s
- Weight: Shows weight up to 2kg
- Flow rate: Record the speed of flow per second
- Battery indicator: Shows remaining power
- Sound indicator
- Auto timer indicator
- Unit indicator: To switch the unit between gram and ounce, quick press the power button 6 times after it's zeroed.
- PS: The operation label shows each function and description of each button.