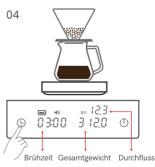

Quick press the timer button and start your pour-over. Timer will help control blooming and brewing. Now let's pour water to brew coffee.

Once the brewing is completed, quick press timer button to pause timing.

Geben Sie den gemahlenen Kaffee in den Filter bis das gewünschte Gewicht auf dem Display der Waage angezeigt wird.

Drücken Sie die Timer-Taste und beginnen Sie mit dem Aufbrühen.

Nachdem der Brühvorgang abgeschlossen ist, stoppen Sie den Timer. Die Waage zeigt nun die Brühzeit und das Gesamtgewicht des Brühvorgangs an.