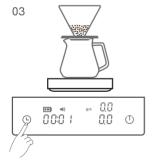

© 3 ①

Pour activer le Mode Minuterie Automatique, appuyez rapidement sur le bouton MINUTRIE 5 fois de suite jusqu'à ce que vous entendiez le bip. Lorsque le mode minuterie automatique est activé, l'indicateur de minuterie automatique s'allume. Placez l'équipement d'infusion sur la balance et ajoutez le café moulu. Appuyez rapidement une fois sur le bouton de la minuterie et l'affichage commencera à décompter à partir de 3.