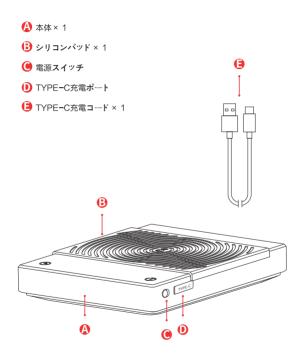

## Package included & Product functions

The base is a Minimal design with 2 touch buttons

Power/Tare Button: Press to power on

Quick press to tare

Long press to power off

7 Timer Button: Quick press to start/pause timing

Long Press for 1 second to reset timer

Long Press for 5 seconds to turn on/off the beep

Press 5 times in a row to turn on/off Auto Timer mode

- Timing: Shows time up to 59m 59s
- Weight: Shows weight up to 2kg
- Flow rate: Record the speed of flow per second
- Battery indicator: Shows remaining power
- Sound indicator
- Auto timer indicator
- Unit indicator: To switch the unit between gram and ounce, quick press the power button 6 times after it's zeroed.
- PS: The operation label shows each function and description of each button.

  It can be removed after you are familiar with the operations.