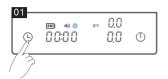

## Présentation du produit

Base de Design Minimaliste avec deux Boutons Tactiles.

Bouton de Marche/Tarage: Appuyez pour allumer ;

Appuyez rapidement pour tarer;

Bouton Minuterie:

Appuyez et maintenez pour éteindre

Appuyez 5 fois de suite pour activer/désactiver le mode minuterie automatique

- Heure: affiche l'heure jusqu'à 59 min 59 sec
- A Poids : indique le poids jusqu'à 2 kg
- Zone de débit: Enregistrez le débit, la plage maximale est de 99,9 g / s
- 6 Indicateur de batterie : indique la puissance restante
- Indicateur sonore : indiquant que le bip est activé.
- Indicateur de minuterie automatique : indiquant qu'il est en mode minuterie automatique.
- Indicateur d'unité: Pour changer l'unité de l'appareil de gramme à once, appuyez 6 fois sur le bouton d'alimentation.
- PS: L'étiquette de fonctionnement indique chaque fonction et la description de chaque bouton.
  Il peut être retiré une fois que vous vous êtes familiarisé avec les opérations.