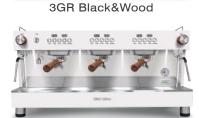

## **MODELS**

3GR White&Wood

| TECHNICAL DATA          | 1GR           | 2GR           | 3GR           |
|-------------------------|---------------|---------------|---------------|
| Dimensions (mm)         | 440/450/540   | 700/475/535   | 920/475/535   |
| Boiler power (230 V)    | 2000W 50-60Hz | 3500W 50-60Hz | 3500W 50-60Hz |
| Coffee groups power (W) | 1000          | 1000 x 2      | 1000 x 3      |
| Weidht (kg)             | 40            | 71            | 93            |
| Boiler capacity (L)     | 6             | 8             | 8             |
| Steam                   | 1             | 2             | 2             |
| Water                   | 1             | 1             | 1             |