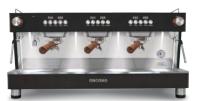

## **MODELS**

3GR White&Wood

| TECHNICAL DATA          | 1GR           | 2GR           | 3GR           |
|-------------------------|---------------|---------------|---------------|
| Dimensions (mm)         | 440/450/540   | 700/475/535   | 920/475/535   |
| Boiler power (230 V)    | 2000W 50-60Hz | 3500W 50-60Hz | 3500W 50-60Hz |
| Coffee groups power (W) | 1000          | 1000 x 2      | 1000 x 3      |
| Weidht (kg)             | 40            | 71            | 93            |
| Boiler capacity (L)     | 6             | 8             | 8             |
| Steam                   | 1             | 2             | 2             |
| Water                   | 1             | 1             | 1             |