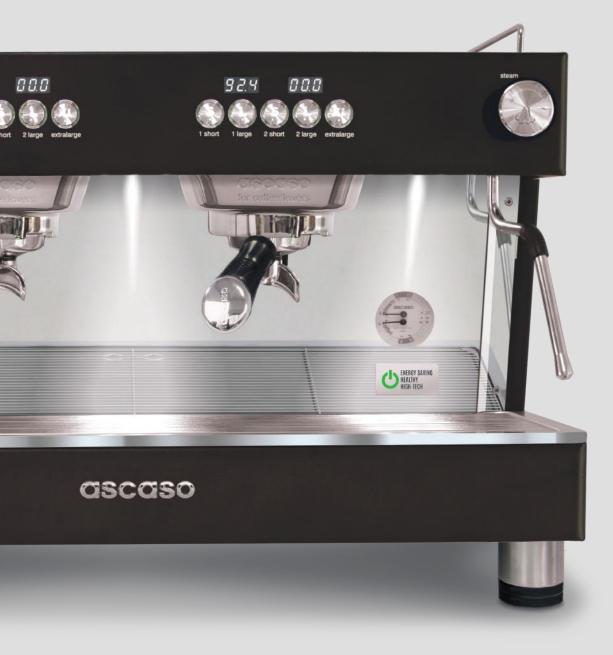

## MAIN FEATURES

Multi Group technology (on/off by group). Professional Thermodynamic Groups.

Independent steam boiler. Stainless steel Aisi 316. Extremely sturdy. Large capacity.

External Pid control (+ 0,1°C) each group and steam boiler.

External timer for each group.

Digital Display in each group Multiple functions. Total control.

Thermal lagging on steam boiler and groups.

Thermal stability (+-0,5°C).

Dynamic preheating (coffee groups).

Energy efficient (- 50%).

High performance volumetric pump. Constant pressure even after a prolonged and simultaneous use of more groups.

Powerful steamer (10 mm anti-lime scale tube. Stainless Steel. Cool touch).

High-precision filters in AISI 304 stainless steel.

Designed for baristas: LED in work area, 5 volume selections, Pid controls...

Different colours and customization options.