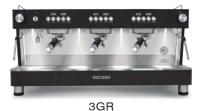

## **MODELS**

3GR White&Wood

| TECHNICAL DATA          | 1GR           | 2GR           | 3GR           |
|-------------------------|---------------|---------------|---------------|
| Dimensions (mm)         | 440/450/540   | 700/475/535   | 920/475/535   |
| Boiler power (230 V)    | 2000W 50-60Hz | 3500W 50-60Hz | 3500W 50-60Hz |
| Coffee groups power (W) | 1000          | 1000 x 2      | 1000 x 3      |
| Weidht (kg)             | 40            | 71            | 93            |
| Boiler capacity (L)     | 6             | 8             | 8             |
| Steam                   | 1             | 2             | 2             |
| Water                   | 1             | 1             | 1             |