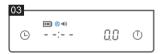

To activate Auto Timer mode, quick press TIMER button for 5 times in a row until you hear the beep. When the Auto Timer Mode is activated, the auto timer indicator will light up.

Place brewing equipment on the scale and add the ground coffee. Quick press the timer button once and the display will start counting down from 3.

After counting down, the time will display [--:--] while weight will display [0.0]. When you start pouring water, the scale will detect the flow and automatically start the timer function.

Noted: only if it records more than 40s, the timer will stop automatically.