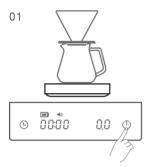

#### How to use

Below are suggested steps for your reference only

Turn on the scale. Insert paper filter and rinse it with hot water. Discard the used water. Quick press the tare button.

Put ground coffee with desired weight into the filter. Quick press the Tare button again.

Quick press the timer button and start your pour-over. Timer will help control blooming and brewing. Now let's pour water to brew coffee.

Once the brewing is completed, quick press timer button to pause timing.