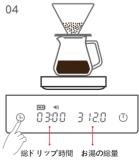

Quick press the timer button and start your pour-over. Timer will help control blooming and brewing. Now let's pour water to brew coffee.

Once the brewing is completed, quick press timer button to pause timing.