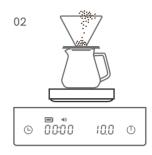

Quick press the timer button and start your pour-over. Timer will help control blooming and brewing. Now let's pour water to brew coffee.

Once the brewing is completed, quick press timer button to pause timing.

Geben Sie den gemahlenen Kaffee in den Filter bis das gewünschte Gewicht auf dem Display der Waage angezeigt wird.

Drücken Sie die Timer-Taste und beginnen Sie mit dem Aufbrühen. Nachdem der Brühvorgang abgeschlossen ist, stoppen Sie den Timer. Die Waage zeigt nun die Brühzeit und das Gesamtgewicht des Brühvorgangs an.