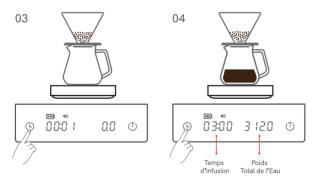

Pour activer le Mode Minuterie Automatique, appuyez rapidement sur le bouton MINUTRIE 5 fois de suite jusqu'à ce que vous entendiez le bip. Lorsque le mode minuterie automatique est activé, l'indicateur de minuterie automatique s'allume.

Après le compte à rebours, le temps affichera [--:;--] tandis que le poids affichera [0.0]. Lorsque vous commencez à verser de l'eau, l'appareil détecte le débit et démarre automatiquement la fonction de minuterie.

Uniquement lorsque le temps d'infusion est supérieur à 40 secondes.

Le temps et le poids cesseront de changer automatiquement lorsque l'équipement d'infusion est retiré de la balance L'affichage LED indiquera l'heure et le poids de l'infusion.