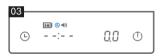

To activate Auto Timer mode, quick press TIMER button for 5 times in a row until you hear the beep. When the Auto Timer Mode is activated, the auto timer indicator will light up.

Place brewing equipment on the scale and add the ground coffee. Quick press the timer button once and the display will start counting down from 3.

After counting down, the time will display [--:--] while weight will display [0.0]. When you start pouring water, the scale will detect the flow and automatically start the timer function.

Noted: only if it records more than 40s, the timer will stop automatically.