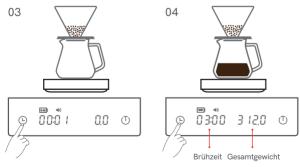

#### How to use

Below are suggested steps for your reference only

Turn on the scale. Insert paper filter and rinse it with hot water. Discard the used water. Quick press the tare button.

Put ground coffee with desired weight into the filter. Quick press the Tare button again.

Quick press the timer button and start your pour-over. Timer will help control blooming and brewing. Now let's pour water to brew coffee.

Once the brewing is completed, quick press timer button to pause timing.