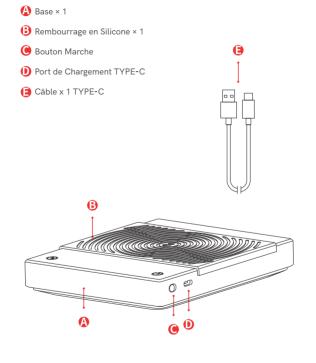

# Package included & Product functions

Power/Tare Button: Press to power on

Quick press to tare

Long press to power off

2 Timer Button: Quick press to start/pause timing

Long Press for 1 second to reset timer

Long Press for 5 seconds to turn on/off the beep

Press 5 times in a row to turn on/off Auto Timer mode

- Itiming: Shows time up to 59m 59s
- Weight: Shows weight up to 2kg
- Battery indicator: Shows remaining power
- 6 Auto timer indicator
- 7 Sound indicator
- PS: The operation label shows each function and description of each button. It can be removed after you are familiar with the operations.