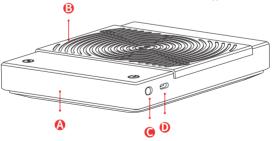

#### 1x Silikonmatte

- C Ein-/Aus-Schalter
- **D** USB-C Ladeanschluss
- 1x USB-C Kabel