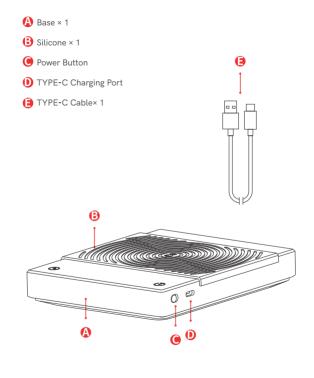

# Package included & Product functions

Power/Tare Button: Press to power on

Quick press to tare

Long press to power off

2 Timer Button: Quick press to start/pause timing

Long Press for 1 second to reset timer

Long Press for 5 seconds to turn on/off the beep

Press 5 times in a row to turn on/off Auto Timer mode

- Itiming: Shows time up to 59m 59s
- Weight: Shows weight up to 2kg
- Battery indicator: Shows remaining power
- 6 Auto timer indicator
- 7 Sound indicator
- PS: The operation label shows each function and description of each button. It can be removed after you are familiar with the operations.