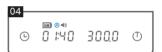

If you place the brewing equipment back on the scale after a short break, quick press the timer button to continue recording the time and weight. Quick press the timer button again to stop. Long press the timer button to clear the display and start a new pour over.