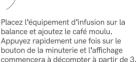

To activate Auto Timer mode, quick press TIMER button for 5 times in a row until you hear the beep. When the Auto Timer Mode is activated, the auto timer indicator will light up.

Place brewing equipment on the scale and add the ground coffee. Quick press the timer button once and the display will start counting down from 3.

After counting down, the time will display [--:--] while weight will display [0.0]. When you start pouring water, the scale will detect the flow and automatically start the timer function.

Noted: only if it records more than 40s, the timer will stop automatically.