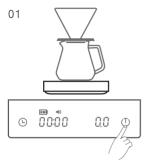

#### How to use

Below are suggested steps for your reference only

Turn on the scale. Insert paper filter and rinse it with hot water. Discard the used water. Quick press the tare button.

Put ground coffee with desired weight into the filter. Quick press the Tare button again.

Quick press the timer button and start your pour-over. Timer will help control blooming and brewing. Now let's pour water to brew coffee.

Once the brewing is completed, quick press timer button to pause timing.