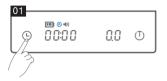

# Package included & Product functions

Power/Tare Button: Press to power on

Quick press to tare

Long press to power off

2 Timer Button: Quick press to start/pause timing

Long Press for 1 second to reset timer

Long Press for 5 seconds to turn on/off the beep

Press 5 times in a row to turn on/off Auto Timer mode

- Itiming: Shows time up to 59m 59s
- Weight: Shows weight up to 2kg
- Battery indicator: Shows remaining power
- 6 Auto timer indicator
- 7 Sound indicator
- PS: The operation label shows each function and description of each button. It can be removed after you are familiar with the operations.