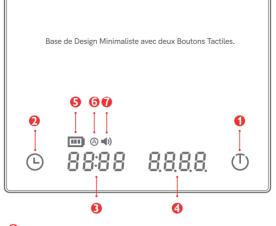

# Package included & Product functions

Power/Tare Button: Press to power on

Quick press to tare

Long press to power off

2 Timer Button: Quick press to start/pause timing

Long Press for 1 second to reset timer

Long Press for 5 seconds to turn on/off the beep

Press 5 times in a row to turn on/off Auto Timer mode

- Itiming: Shows time up to 59m 59s
- Weight: Shows weight up to 2kg
- Battery indicator: Shows remaining power
- 6 Auto timer indicator
- 7 Sound indicator
- PS: The operation label shows each function and description of each button. It can be removed after you are familiar with the operations.

- Heure : affiche l'heure jusqu'à 59 min 59 sec
- Poids : indique le poids jusqu'à 2 kg
- Indicateur de batterie : indigue la puissance restante
- Indicateur de minuterie automatique : indiquant qu'il est en mode minuterie automatique.

Indicateur sonore : indiguant gue le bip est activé.

PS : L'étiquette de fonctionnement indique chaque fonction et la description de chaque bouton. Il peut être retiré une fois que vous vous êtes familiarisé avec les opérations,