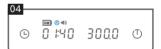

If you place the brewing equipment back on the scale after a short break, quick press the timer button to continue recording the time and weight. Quick press the timer button again to stop. Long press the timer button to clear the display and start a new pour over.