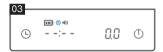

After counting down, the time will display [--:--] while weight will display [0.0]. When you start pouring water, the scale will detect the flow and automatically start the timer function.

Noted: only if it records more than 40s, the timer will stop automatically.