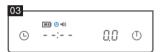

After counting down, the time will display [--:--] while weight will display [0.0]. When you start pouring water, the scale will detect the flow and automatically start the timer function.

Noted: only if it records more than 40s, the timer will stop automatically.