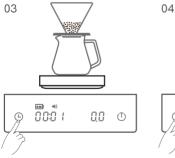

To activate Auto Timer mode, quick press TIMER button for 5 times in a row until you hear the beep. When the Auto Timer Mode is activated, the auto timer indicator will light up.

Place brewing equipment on the scale and add the ground coffee. Quick press the timer button once and the display will start counting down from 3.

After counting down, the time will display [--:--] while weight will display [0.0]. When you start pouring water, the scale will detect the flow and automatically start the timer function.

Noted: only if it records more than 40s, the timer will stop automatically.