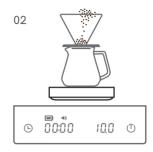

#### How to use

Below are suggested steps for your reference only

Turn on the scale. Insert paper filter and rinse it with hot water. Discard the used water. Quick press the tare button.

Put ground coffee with desired weight into the filter. Quick press the Tare button again.

Quick press the timer button and start your pour-over. Timer will help control blooming and brewing. Now let's pour water to brew coffee.

Once the brewing is completed, quick press timer button to pause timing.