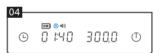

After counting down, the time will display [--:--] while weight will display [0.0]. When you start pouring water, the scale will detect the flow and automatically start the timer function.

Noted: only if it records more than 40s, the timer will stop automatically.

If you place the brewing equipment back on the scale after a short break, quick press the timer button to continue recording the time and weight. Quick press the timer button again to stop. Long press the timer button to clear the display and start a new pour over.