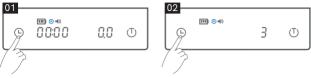

# Versez avec Précision avec votre Plateforme de Pesée du Café TIMEMORE

Étapes suggérées à titre de référence. Veuillez faire des ajustements selon vos propres préférences.

Allumez la balance. Insérez un filtre en papier et rincez-le à l'eau chaude. Jetez l'eau utilisé pour ce rinçage. Appuyez sur le bouton tare. Mettez le café moulu avec le poids souhaité dans le filtre. Appuyez à nouveau sur le bouton Tare.

Appuyez sur le bouton de la minuterie et commencez la verse. Le minuteur vous permettra de contrôler la pré-infusion et l'infusion. Versez ensuite de l'eau sur la monture pour préparer votre café. Appuyez rapidement sur le bouton de la minuterie et commencez la verse. La minuterie vous aidera à mieux contrôler le temps de pré-infusion et de verse.