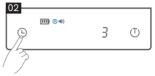

To activate Auto Timer mode, quick press TIMER button for 5 times in a row until you hear the beep. When the Auto Timer Mode is activated, the auto timer indicator will light up.

Place brewing equipment on the scale and add the ground coffee. Quick press the timer button once and the display will start counting down from 3.