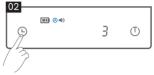

To activate Auto Timer mode, quick press TIMER button for 5 times in a row until you hear the beep. When the Auto Timer Mode is activated, the auto timer indicator will light up.

Place brewing equipment on the scale and add the ground coffee. Quick press the timer button once and the display will start counting down from 3.