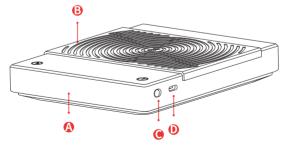

# Package included & Product functions

Power/Tare Button: Press to power on

Quick press to tare

Long press to power off

2 Timer Button: Quick press to start/pause timing

Long Press for 1 second to reset timer

#### 1x Silikonmatte

- C Ein-/Aus-Schalter
- **D** USB-C Ladeanschluss
- 1x USB-C Kabel

#### Ein-/Aus-/Tare-Taste:

Zum Anschalten der Waage einmal drücken. Drücken Sie die Taste kurz, um die Waage zu tarieren. Um die Waage auszuschalten, halten Sie die Taste länger gedrückt.

2 Timer-Taste: