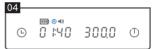

If you place the brewing equipment back on the scale after a short break, quick press the timer button to continue recording the time and weight. Quick press the timer button again to stop. Long press the timer button to clear the display and start a new pour over.