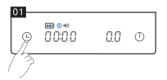

# Package included & Product functions

Power/Tare Button: Press to power on

Quick press to tare

Long press to power off

2 Timer Button: Quick press to start/pause timing

Long Press for 1 second to reset timer

Long Press for 5 seconds to turn on/off the beep

Press 5 times in a row to turn on/off Auto Timer mode

- Itiming: Shows time up to 59m 59s
- Weight: Shows weight up to 2kg
- Battery indicator: Shows remaining power
- 6 Auto timer indicator
- 7 Sound indicator
- PS: The operation label shows each function and description of each button. It can be removed after you are familiar with the operations.