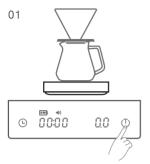

#### How to use

Below are suggested steps for your reference only

Turn on the scale. Insert paper filter and rinse it with hot water. Discard the used water. Quick press the tare button.

Put ground coffee with desired weight into the filter. Quick press the Tare button again.

#### Präzise Pour Over-Zubereitung mit Ihrer Timemore Waage

Vorgeschlagene Schritte für die Pour Over-Zubereitung. Die Ergebnisse können variieren.

Schalten Sie die Waage ein. Platzieren Sie das Brühequipment auf der Waage. Setzen Sie einen Papierfilter in den Dripper ein. Spülen Sie den Filter mit heißem Wasser aus. Schütten Sie das zum Spülen verwendete Wasser in Ihren Spülbeckenausguss und platzieren Sie das Brühequipment erneut auf der Waage. Drücken Sie die Tare-Taste.