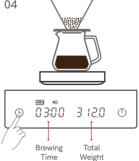

Quick press the timer button and start your pour-over. Timer will help control blooming and brewing. Now let's pour water to brew coffee.

Once the brewing is completed, quick press timer button to pause timing.

Geben Sie den gemahlenen Kaffee in den Filter bis das gewünschte Gewicht auf dem Display der Waage angezeigt wird.

Drücken Sie die Timer-Taste und beginnen Sie mit dem Aufbrühen. Nachdem der Brühvorgang abgeschlossen ist, stoppen Sie den Timer. Die Waage zeigt nun die Brühzeit und das Gesamtgewicht des Brühvorgangs an.