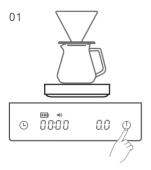

# Versez avec Précision avec votre Plateforme de Pesée du Café TIMEMORE

Étapes suggérées à titre de référence. Veuillez faire des ajustements selon vos propres préférences.

Allumez la balance. Insérez un filtre en papier et rincez-le à l'eau chaude. Jetez l'eau utilisé pour ce rinçage. Appuyez sur le bouton tare. Mettez le café moulu avec le poids souhaité dans le filtre. Appuyez à nouveau sur le bouton Tare.

Appuyez sur le bouton de la minuterie et commencez la verse. Le minuteur vous permettra de contrôler la pré-infusion et l'infusion. Versez ensuite de l'eau sur la monture pour préparer votre café. Appuyez rapidement sur le bouton de la minuterie et commencez la verse. La minuterie vous aidera à mieux contrôler le temps de pré-infusion et de verse.