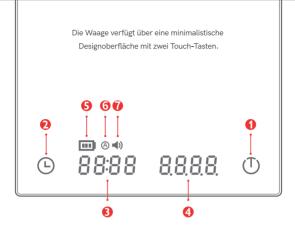

# Package included & Product functions

Power/Tare Button: Press to power on

Quick press to tare

Long press to power off

2 Timer Button: Quick press to start/pause timing

Long Press for 1 second to reset timer

Long Press for 5 seconds to turn on/off the beep

Press 5 times in a row to turn on/off Auto Timer mode

- Itiming: Shows time up to 59m 59s
- Weight: Shows weight up to 2kg
- Battery indicator: Shows remaining power
- 6 Auto timer indicator
- 7 Sound indicator
- PS: The operation label shows each function and description of each button. It can be removed after you are familiar with the operations.

- B Timer: Die maximale Betriebszeit des Timers beträgt 59m:59s.
- 4 Tragkraft: Die maximale Tragkraft beträgt 2 kg.

Der Messbereich wird in 0,1g-Schritten angezeigt.

- 6 Anzeige für Batteriestatus: Zeigt die verbleibende Akkukapazität an.
- 6 Anzeige für Auto-Timer
- 🚺 Anzeige für Ton