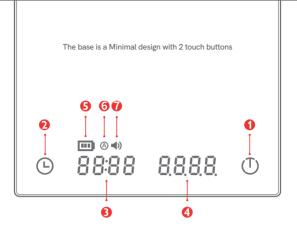

# Package included & Product functions

Power/Tare Button: Press to power on

Quick press to tare

Long press to power off

2 Timer Button: Quick press to start/pause timing

Long Press for 1 second to reset timer

Long Press for 5 seconds to turn on/off the beep

Press 5 times in a row to turn on/off Auto Timer mode

- Itiming: Shows time up to 59m 59s
- Weight: Shows weight up to 2kg
- Battery indicator: Shows remaining power
- 6 Auto timer indicator
- 7 Sound indicator
- PS: The operation label shows each function and description of each button. It can be removed after you are familiar with the operations.