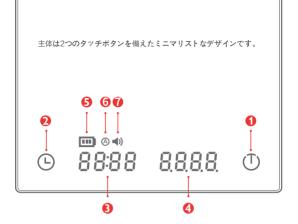

# Package included & Product functions

Power/Tare Button: Press to power on

Quick press to tare

Long press to power off

2 Timer Button: Quick press to start/pause timing

Long Press for 1 second to reset timer

Long Press for 5 seconds to turn on/off the beep

Press 5 times in a row to turn on/off Auto Timer mode

- Itiming: Shows time up to 59m 59s
- Weight: Shows weight up to 2kg
- Battery indicator: Shows remaining power
- 6 Auto timer indicator
- 7 Sound indicator
- PS: The operation label shows each function and description of each button. It can be removed after you are familiar with the operations.